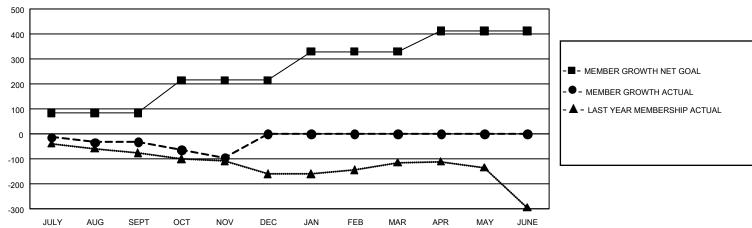

## GOALS AND ACTUAL MEMBERS CUMULATIVE

| DROPPED CLUBS: 5  |     | 81 CLUBS OF 263 ADDED 1 OR MORE<br>NEW MEMBERS | GENDER DISTRIBUTION  MALE 4,251 (65.94%) |                |       |
|-------------------|-----|------------------------------------------------|------------------------------------------|----------------|-------|
| DROPPED MEMBERS   |     |                                                | FEMALE                                   | 2,196 (34.06%) |       |
| DECEASED          | 57  | CLICK HERE FOR CUMULATIVE                      | TOTAL FAMILY UNIT MEMBERS                |                | 1,134 |
| CLUB CANCELLED 16 |     | MEMBERSHIP DATA                                |                                          |                | 574   |
| OTHER             | 230 |                                                | FAMILY MEMBER                            | S PAYING HALF  | 574   |
| TOTAL             | 303 |                                                | 0000                                     |                |       |

## **GMT MONTHLY MEMBERSHIP PROGRESS REPORT**

Multiple District 24

Results as of: 11/30/2019

LOCATION: VIRGINIA

| GMT: OPEN     |               |             |               |                       |                       |                         | GMT CA 1                                           |  |
|---------------|---------------|-------------|---------------|-----------------------|-----------------------|-------------------------|----------------------------------------------------|--|
| Clubs         |               |             |               | Members               |                       |                         |                                                    |  |
|               | RESULTS FOR   | R 2019-2020 |               | RESULTS FOR 2019-2020 |                       |                         |                                                    |  |
| QUARTER       | NEW CLUB GOAL | NEW CLUBS   | DROPPED CLUBS | QUARTER MEMB          | ER GROWTH NET<br>GOAL | MEMBER GROWTH<br>ACTUAL | DROPPED<br>MEMBERS ACTUAL<br>(including transfers) |  |
| JULY/AUG/SEPT | 6             | 0           | 4             | JULY/AUG/SEPT         | 255                   | 143                     | 155                                                |  |
| OCT/NOV/DEC   | 9             | 0           | 1             | OCT/NOV/DEC           | 390                   | 94                      | 148                                                |  |
| JAN/FEB/MAR   | 3             | 0           | 0             | JAN/FEB/MAR           | 345                   | 0                       | 0                                                  |  |
| APR/MAY/JUNE  | 6             | 0           | 0             | APR/MAY/JUNE          | 246                   | 0                       | 0                                                  |  |