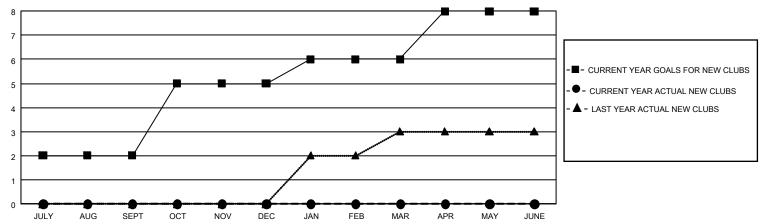

## GOALS AND ACTUAL NEW CLUBS CUMULATIVE

## **GMT MONTHLY MEMBERSHIP PROGRESS REPORT**

Multiple District 24

Results as of: 11/30/2019

LOCATION: VIRGINIA

| GMT: OPEN     |               |             |               |                       |                       |                         | GMT CA 1                                           |  |
|---------------|---------------|-------------|---------------|-----------------------|-----------------------|-------------------------|----------------------------------------------------|--|
| Clubs         |               |             |               | Members               |                       |                         |                                                    |  |
|               | RESULTS FOR   | R 2019-2020 |               | RESULTS FOR 2019-2020 |                       |                         |                                                    |  |
| QUARTER       | NEW CLUB GOAL | NEW CLUBS   | DROPPED CLUBS | QUARTER MEMB          | ER GROWTH NET<br>GOAL | MEMBER GROWTH<br>ACTUAL | DROPPED<br>MEMBERS ACTUAL<br>(including transfers) |  |
| JULY/AUG/SEPT | 6             | 0           | 4             | JULY/AUG/SEPT         | 255                   | 143                     | 155                                                |  |
| OCT/NOV/DEC   | 9             | 0           | 1             | OCT/NOV/DEC           | 390                   | 94                      | 148                                                |  |
| JAN/FEB/MAR   | 3             | 0           | 0             | JAN/FEB/MAR           | 345                   | 0                       | 0                                                  |  |
| APR/MAY/JUNE  | 6             | 0           | 0             | APR/MAY/JUNE          | 246                   | 0                       | 0                                                  |  |